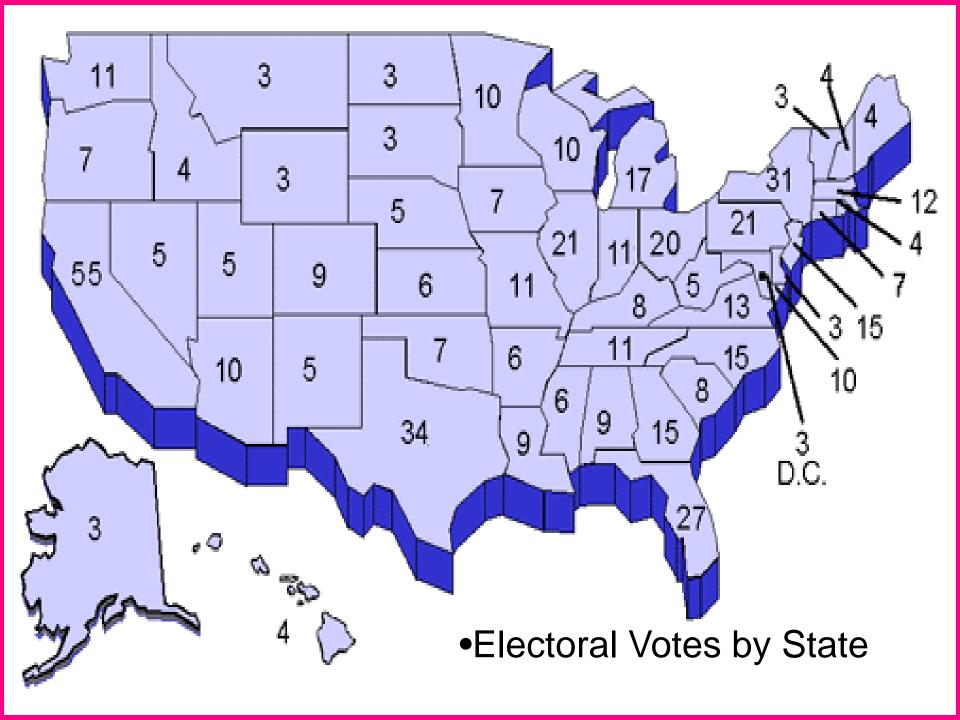

aws in the electoral college?
- What are the advantages and disadvantages of proposed reforms in the electoral college?





# The Electoral College Today

# Voters do not vote directly for the President. Instead, they vote for electors in the electoral college.

- All States, except two (Maine and Nebraska), select electors based on the winner of the popular vote in that State.
- Electors then meet in the State capitals on the Monday after the second Wednesday in December and cast their votes for President and Vice President.
- On January 6, the electoral votes cast are counted by the president of the Senate, and the President and Vice President are formally elected.
- If no candidate wins a majority of electoral votes (270), the election is thrown into the House of Representatives.







# Flaws in the Electoral College

# There are three major defects in the electoral college:

- (1) It is possible to win the popular vote in the presidential election, but lose the electoral college vote. This has happened four times in U.S. history (1824, 1876, 1888, and 2000).
- (2) Nothing in the Constitution, nor in any federal statute, requires the electors to vote for the candidate favored by the popular vote in their State.
- (3) If no candidate gains a majority in the electoral college, the election is thrown into the House, a situation that has happened twice (1800 and 1824). In this process, each State is given one vote, meaning that States with smaller populations wield the same power as those with larger populations.





### **Proposed Reforms**

- In the district plan, elec