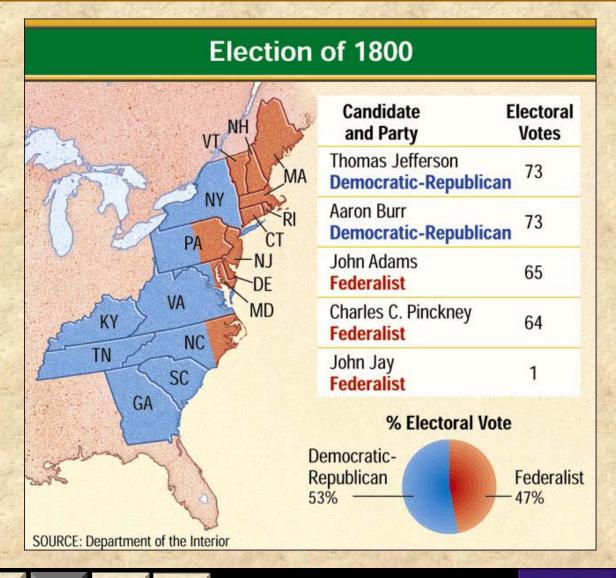

#### The Rise of Parties

The electoral college is the group of people (electors) chosen from each State and the District of Columbia that formally selects the President and Vice President. With the rise of political parties in 1796, flaws began to be seen in the system.

#### **The 12th Amendment**

The 12th
 Amendment was added to the Constitution in 1804 following the election of 1800.

 The major change in the electoral college made by the amendment was that each elector would distinctly cast one electoral vote for President and one for Vice President.

#### **Section 3 Review**

- 1. Which year's election paved the way for changes in the electoral college?
  - (a) 1800
  - (b) 1792
  - (c) 1804
  - (d) 1812
- 2. Which amendment to the Constitution modified the electoral college to avoid electoral ties for the office of President?
  - (a) the 11th Amendment
  - (b) the 5th Amendment
  - (c) the 9th Amendment
  - (d) the 12th Amendment